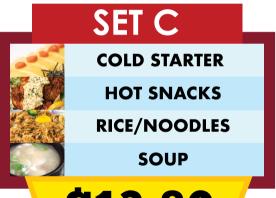

### LUNCH SETS

PICK 1 DISH FROM EACH CATEGORY

\$13.80

\$10.80

\$13.80

CCRTAC US

Email **enquiries@cosmicdiner.sg** 

Contact +65 9479 1899