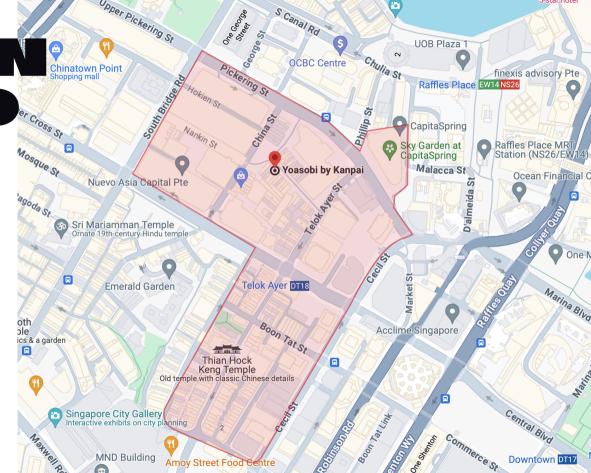

## LOCATION COVERED

### Maximum distance of 1km

Only available from **Yoasobi By Kanpai**.

For our lovely neighbours! :)