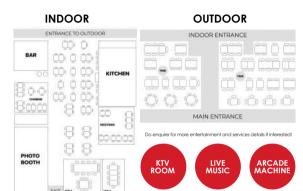

Midight From The Breuer's Sessel

Unpasteurized

Unfillered

Private VIP Rooms are available for booking at Yoasobi By Kanpai.

Capacity

Indoor: Standing (210 pax) Sitting (160 pax) Outdoor:

Standing (190 pax) Sitting (140 pax)