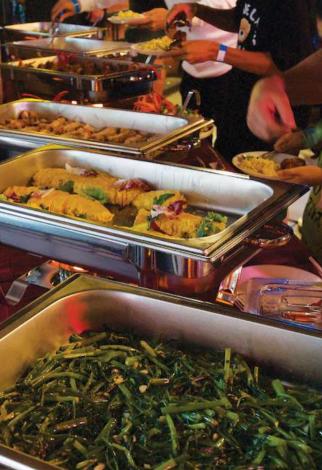

### FREE FLOW BUFFET (3 Hours)

#### **Food Only Buffet**

Food Options (Pick 5):

Chicken, Pork, Vegetables, Carbs, Seafood or Beef & Lamb.