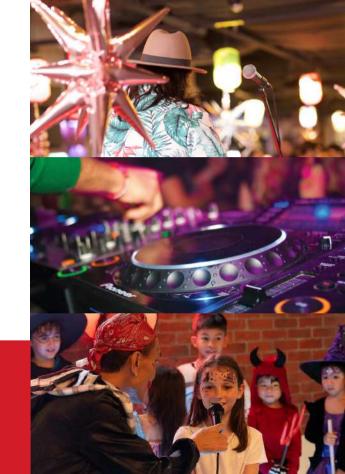

### LIVEBAND EMCEE DJ

Set the mood and keep your event flowing smoothly while engaging your audience!