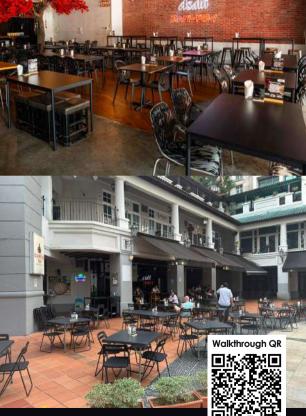

### cocottè

Capacity

Indoor: Standing (50 pax) Sitting (40 pax) Outdoor:

Standing (40 pax) Sitting (30 pax)

Book-Out Fees (3 Hrs) Outdoor

\$3000 (Min. Spend) Indoor

\$4000 (Min. Spend) Entire Restaurant \$7000