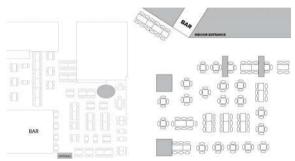

INDOOR OUTDOOR

KITCHEN KITCHEN
TOLIET
CASHIER
BAR
ENTRACE TO INDOOR

Capacity

Indoor: Standing (100 pax) Sitting (50 pax) Outdoor:

Standing (85 pax) Sitting (65 pax)

Book-Out Fees (3 Hrs) Outdoor

\$7000 (Min. Spend) Indoor

\$5400 (Min. Spend) Entire Restaurant \$12000

INDOOR

**OUTDOOR** 

\*Outdoor booking will be closed at 10:30 PM due to management rules

Capacity

Indoor: Standing (250 pax) Sitting (200 pax) Outdoor:

Standing (200 pax) Sitting (100 pax)