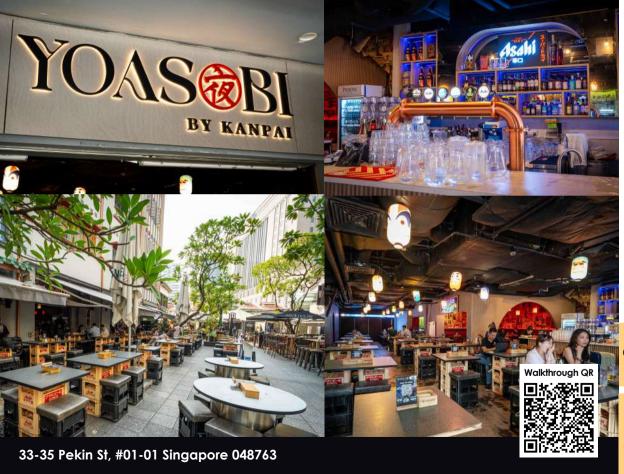

Midight From The Breuer's Sessel

Unpasteurized

Unfillered

Private VIP Rooms are available for booking at Yoasobi By Kanpai.

Capacity

Indoor: Standing (210 pax) Sitting (160 pax) Outdoor:

Standing (190 pax) Sitting (140 pax)