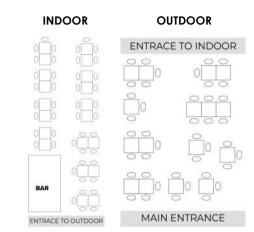

### cocottè

Capacity

Indoor: Standing (50 pax) Sitting (40 pax) Outdoor:

Standing (40 pax) Sitting (30 pax)

Book-Out Fees (3 Hrs) Outdoor

\$3000 (Min. Spend) Indoor

\$4000 (Min. Spend) Entire Restaurant \$7000

INDOOR OUTDOOR

KITCHEN KITCHEN
TOLIET
CASHIER
BAR
ENTRACE TO INDOOR

Capacity

Indoor: Standing (100 pax) Sitting (50 pax) Outdoor:

Standing (85 pax) Sitting (65 pax)

Book-Out Fees (3 Hrs) Outdoor

\$7000 (Min. Spend) Indoor