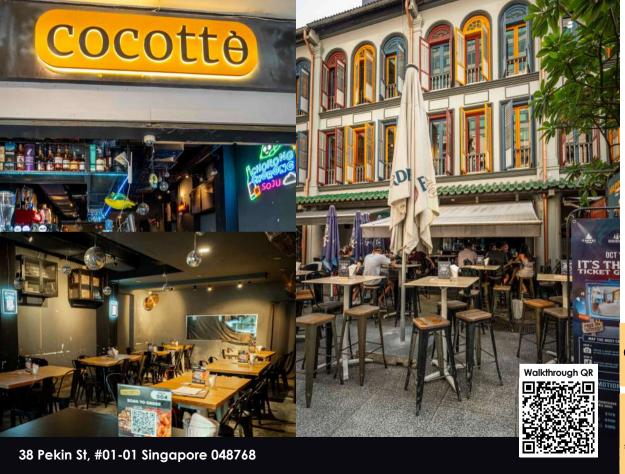

### cocottè

Capacity

Indoor: Standing (50 pax) Sitting (40 pax) Outdoor:

Standing (40 pax) Sitting (30 pax)

Book-Out Fees (3 Hrs) Outdoor

\$3000 (Min. Spend) Indoor

\$4000 (Min. Spend) Entire Restaurant \$7000