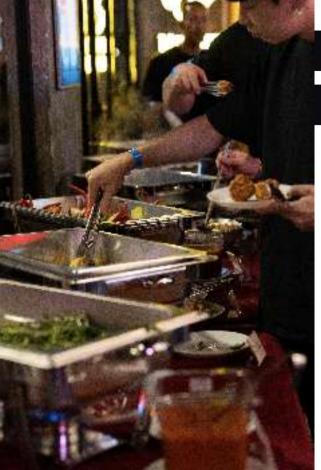

### FREE FLOW BUFFET (3 Hours)

#### Standard Buffet

Food Options (Pick 5):

Chicken, Pork, Vegetables, Carbs, Seafood or Beef & Lamb.

Classic Alcohol Selections **Soft Drinks** 